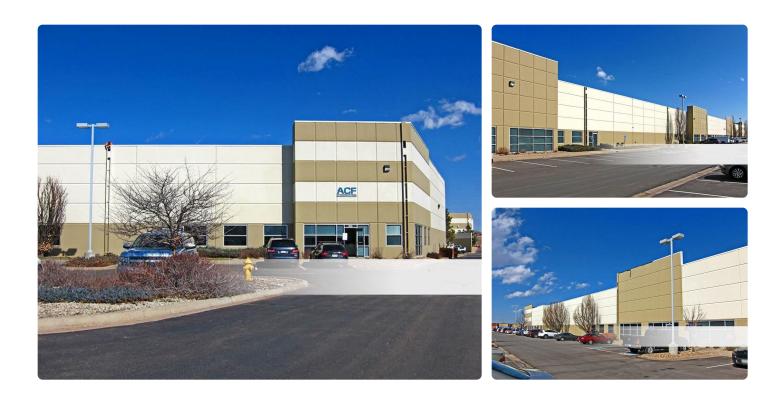

## I-225 Business Center

13450 East Smith Road, Aurora, CO 80011 Industrial Warehouse/Distribution 51,214 SF

For Lease **\$7.5 - \$8.25/SF/YR** 

Property Size 277,930 SF

Parking Spaces Avail. **377** 

Property Tenancy Multi-Tenant

Year Built 1997 Property Type Industrial -Warehouse/Distribution

Lot Size 16.37 Acre

Parking Ratio 1.36/ 1,000 SF

Building Class A

Date Updated May 19, 2022